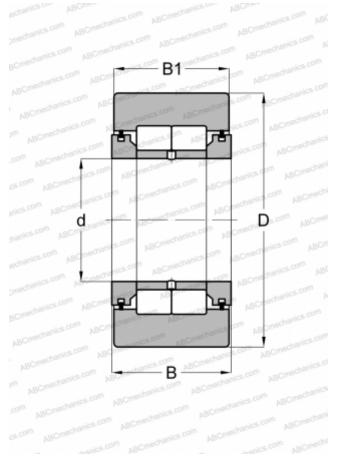

#### **DIMENSIONS, MM**

| d            | 30,000 |
|--------------|--------|
| D            | 72,000 |
| В            | 29,000 |
| B1           | 28,000 |
| WEIGHT, KG   | 0,700  |
| MANUFACTURER | SKF    |