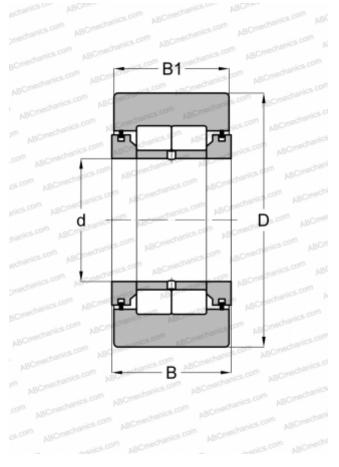

## **DIMENSIONS, MM**

| d            | 30,000                     |
|--------------|----------------------------|
| D            | 72,000                     |
| В            | 29,000                     |
| B1           | 28,000                     |
| WEIGHT, KG   | 0,697                      |
| MANUFACTURER | <u>IKO</u>                 |
| INTERCHANGE  |                            |
| ABC          | <u>NUTR 3072 X</u>         |
| FAG          | NUTR 3072 DZ(NUTD 3072 DZ) |
| INA          | <u>NUTR 3072 X</u>         |
| SKF          | <u>NUTR 3072 X</u>         |