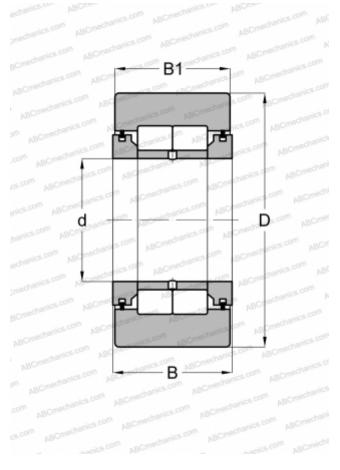

## NUTR 35 DZ(NUTD 35 DZ) FAG

Yoke type track roller

TYPE: Roller bearings, Yoke type track rollers, With axial guidance, Full complement cylindrical roller set, labyrinth seals on both sides, cylindrical outer ring

## **Technical specification**

| DI | Μ | E | Ν | S | 0 | Ν | s, | Μ | М |  |
|----|---|---|---|---|---|---|----|---|---|--|
|    |   |   |   |   |   |   |    |   |   |  |

McGill

| d            | 35,000           |  |  |  |  |  |  |  |
|--------------|------------------|--|--|--|--|--|--|--|
| D            | 72,000           |  |  |  |  |  |  |  |
| В            | 29,000           |  |  |  |  |  |  |  |
| B1           | 28,000           |  |  |  |  |  |  |  |
| WEIGHT, KG   | 0,658            |  |  |  |  |  |  |  |
| MANUFACTURER | FAG              |  |  |  |  |  |  |  |
| INTERCHANGE  |                  |  |  |  |  |  |  |  |
| ABC          | <u>NUTR 35 X</u> |  |  |  |  |  |  |  |
| INA          | NUTR 35 X        |  |  |  |  |  |  |  |
| SKF          | <u>NUTR 35 X</u> |  |  |  |  |  |  |  |
| ΙΚΟ          | NURT 35          |  |  |  |  |  |  |  |