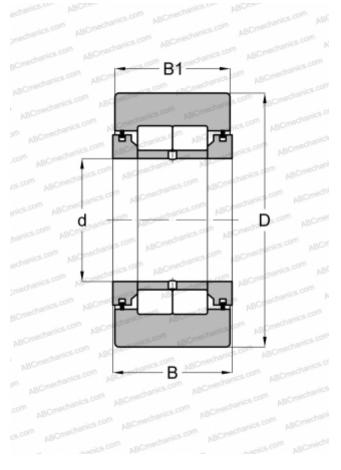

#### **DIMENSIONS, MM**

| d            | 35,000 |
|--------------|--------|
| D            | 72,000 |
| В            | 29,000 |
| B1           | 28,000 |
| WEIGHT, KG   | 0,630  |
| MANUFACTURER | SKF    |