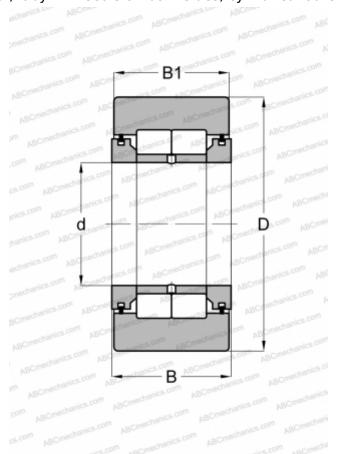

## **NURT 35 IKO**

Yoke type track roller

TYPE: Roller bearings, Yoke type track rollers, With axial guidance, Full complement cylindrical roller set, labyrinth seals on both sides, cylindrical outer ring

## **Technical specification**

| <b>DIMENSIONS, MM</b> |        |
|-----------------------|--------|
| d                     | 35,000 |
| D                     | 72,000 |
| В                     | 29,000 |
| B1                    | 28,000 |
| WEIGHT, KG            | 0,630  |
| MANUFACTURER          | IKO    |