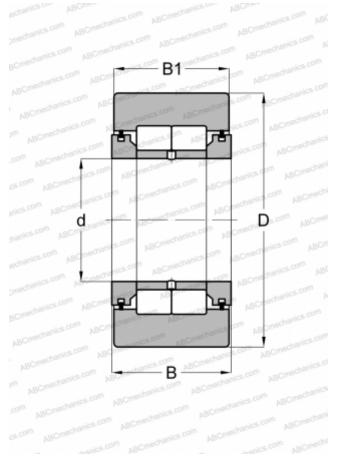

## MCYRD-35 X McGill

Yoke type track roller

TYPE: Roller bearings, Yoke type track rollers, With axial guidance, Full complement cylindrical roller set, labyrinth seals on both sides, cylindrical outer ring

## **Technical specification**

| n | IM   | EN | CI | ΛN |    | мм     |
|---|------|----|----|----|----|--------|
| - | 11.1 |    | 31 |    | э, | 1.11.1 |

| •            |               |  |  |  |
|--------------|---------------|--|--|--|
| d            | 35,000        |  |  |  |
| D            | 72,000        |  |  |  |
| В            | 29,000        |  |  |  |
| B1           | 28,000        |  |  |  |
|              |               |  |  |  |
| WEIGHT, KG   | 0,658         |  |  |  |
| MANUFACTURER | <u>McGill</u> |  |  |  |
| INTERCHANGE  |               |  |  |  |
| APC          |               |  |  |  |