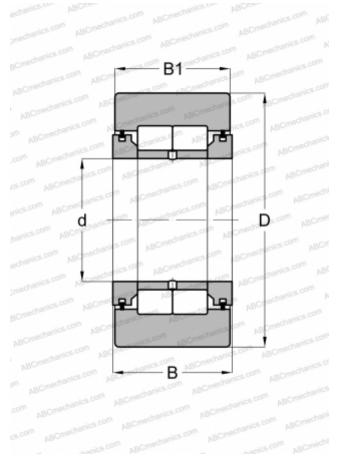

## NUTR 3580 DZ(NUTD 3580 DZ) FAG

Yoke type track roller

TYPE: Roller bearings, Yoke type track rollers, With axial guidance, Full complement cylindrical roller set, labyrinth seals on both sides, cylindrical outer ring

## **Technical specification**

|   | 184  | CI | ~~ | c  | БАВА |
|---|------|----|----|----|------|
| υ | 1141 | 31 |    | э, | мм   |

| d            | 35,000             |  |  |  |  |
|--------------|--------------------|--|--|--|--|
| D            | 80,000             |  |  |  |  |
| В            | 29,000             |  |  |  |  |
| B1           | 28,000             |  |  |  |  |
| WEIGHT, KG   | 0,866              |  |  |  |  |
| MANUFACTURER | FAG                |  |  |  |  |
| INTERCHANGE  |                    |  |  |  |  |
| ABC          | <u>NUTR 3580 X</u> |  |  |  |  |
| INA          | NUTR 3580 X        |  |  |  |  |