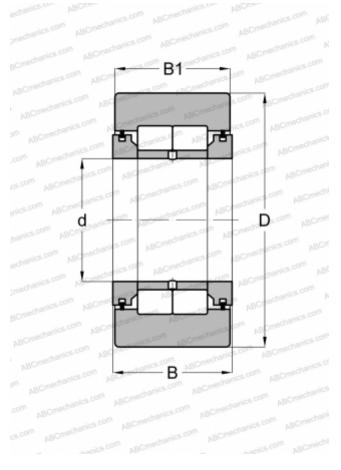

## NUTR 3580 X SKF

Yoke type track roller

TYPE: Roller bearings, Yoke type track rollers, With axial guidance, Full complement cylindrical roller set, labyrinth seals on both sides, cylindrical outer ring

## **Technical specification**

| n | IM   | EN | CI | ΛN | C  | мм |
|---|------|----|----|----|----|----|
|   | 11.1 |    | 5  |    | э, |    |

| d            | 35,000 |
|--------------|--------|
| D            | 80,000 |
| В            | 29,000 |
| B1           | 28,000 |
| WEIGHT, KG   | 0,840  |
| MANUFACTURER | SKF    |