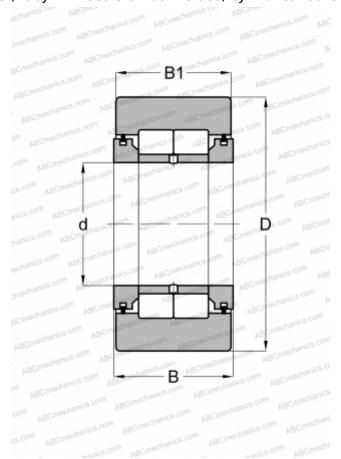

## **Technical specification**

| DIMENSIONS, MM |              |        |  |
|----------------|--------------|--------|--|
|                | d            | 35,000 |  |
|                | D            | 80,000 |  |
|                | В            | 29,000 |  |
|                | B1           | 28,000 |  |
|                | WEIGHT, KG   | 0,840  |  |
|                | MANUFACTURER | IKO    |  |