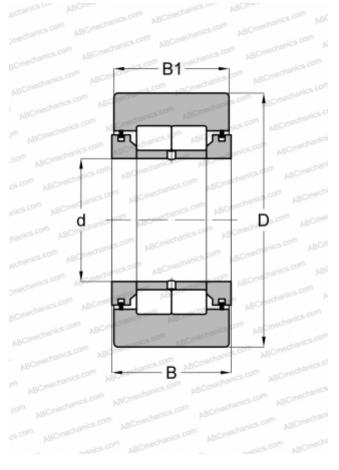

## NUTR 40 DZ(NUTD 40 DZ) FAG

Yoke type track roller

А

mechanics.com

TYPE: Roller bearings, Yoke type track rollers, With axial guidance, Full complement cylindrical roller set, labyrinth seals on both sides, cylindrical outer ring

## **Technical specification**

| D | ім   | FN | SI | ON | S  | мм     |
|---|------|----|----|----|----|--------|
| υ | 1141 |    | 31 |    | э, | 141141 |

McGill

| d            | 40,000           |  |  |  |  |
|--------------|------------------|--|--|--|--|
| D            | 80,000           |  |  |  |  |
| В            | 32,000           |  |  |  |  |
| B1           | 30,000           |  |  |  |  |
| WEIGHT, KG   | 0,848            |  |  |  |  |
| MANUFACTURER | FAG              |  |  |  |  |
| INTERCHANGE  |                  |  |  |  |  |
| ABC          | <u>NUTR 40 X</u> |  |  |  |  |
| INA          | <u>NUTR 40 X</u> |  |  |  |  |
| SKF          | <u>NUTR 40 X</u> |  |  |  |  |
| IKO          | NURT 40          |  |  |  |  |