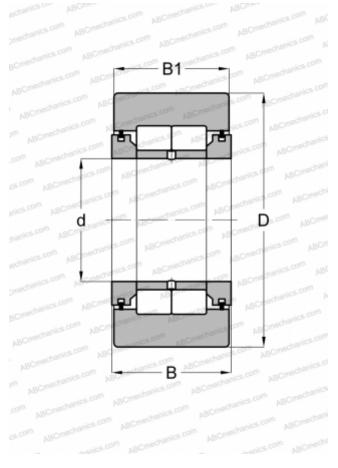

## **DIMENSIONS, MM**

| ,                          |              |
|----------------------------|--------------|
| d                          | 40,000       |
| D                          | 80,000       |
| В                          | 32,000       |
| B1                         | 30,000       |
| WEIGHT, KG<br>MANUFACTURER | 0,848<br>INA |
| PART ACTORES               |              |
|                            |              |