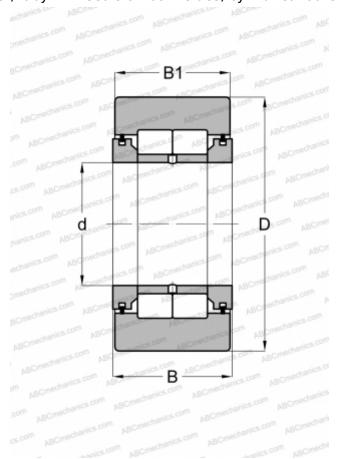

## **NUTR 40 X SKF**

Yoke type track roller

TYPE: Roller bearings, Yoke type track rollers, With axial guidance, Full complement cylindrical roller set, labyrinth seals on both sides, cylindrical outer ring

## **Technical specification**

| DIMENSIONS, MM |        |
|----------------|--------|
| d              | 40,000 |
| D              | 80,000 |
| В              | 32,000 |
| B1             | 30,000 |
| WEIGHT, KG     | 0,820  |
|                |        |