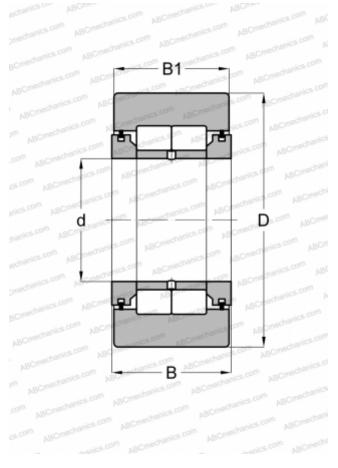

## **DIMENSIONS, MM**

| •            |               |
|--------------|---------------|
| d            | 40,000        |
| D            | 80,000        |
| В            | 32,000        |
| B1           | 30,000        |
| WEIGHT, KG   | 0,848         |
| MANUFACTURER | <u>McGill</u> |
| INTERCHANGE  |               |