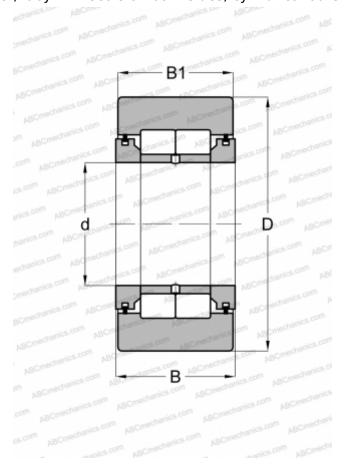

## **NUTR 45 X SKF**

Yoke type track roller

TYPE: Roller bearings, Yoke type track rollers, With axial guidance, Full complement cylindrical roller set, labyrinth seals on both sides, cylindrical outer ring

## **Technical specification**

| DIMENSIONS, MM |        |
|----------------|--------|
| d              | 45,000 |
| D              | 85,000 |
| В              | 32,000 |
| B1             | 30,000 |
| WEIGHT, KG     | 0,880  |
| MANUFACTURER   | SKF    |