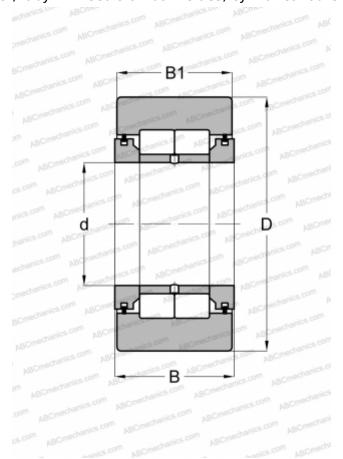

## **NURT 45 IKO**

Yoke type track roller

TYPE: Roller bearings, Yoke type track rollers, With axial guidance, Full complement cylindrical roller set, labyrinth seals on both sides, cylindrical outer ring

## **Technical specification**

| <b>DIMENSIONS, MM</b> |        |
|-----------------------|--------|
| d                     | 45,000 |
| D                     | 85,000 |
| В                     | 32,000 |
| B1                    | 30,000 |
| WEIGHT, KG            | 0,883  |
| MANUFACTURER          | IKO    |