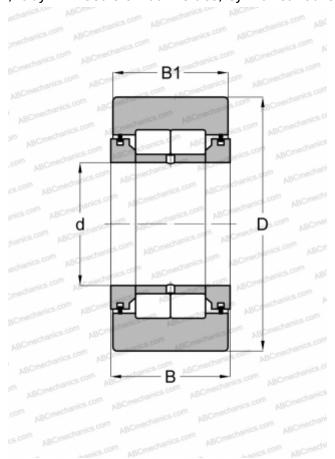

## **Technical specification**

| DIMENSIONS, MM |         |  |
|----------------|---------|--|
| d              | 45,000  |  |
| D              | 100,000 |  |
| В              | 32,000  |  |
| B1             | 30,000  |  |
|                |         |  |