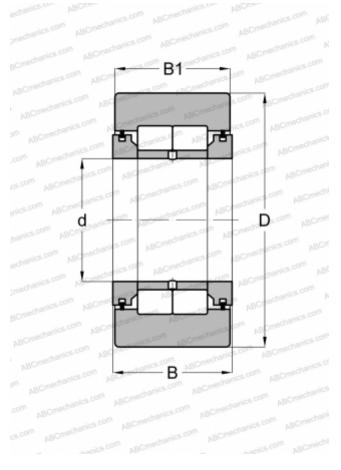

## NUTR 50 DZ(NUTD 50 DZ) FAG

Yoke type track roller

TYPE: Roller bearings, Yoke type track rollers, With axial guidance, Full complement cylindrical roller set, labyrinth seals on both sides, cylindrical outer ring

## **Technical specification**

| n | IM | FN | SI | ΛN | S  | мм |
|---|----|----|----|----|----|----|
| - |    |    | 5  |    | υ, |    |

McGill

| d            | 50,000           |  |  |  |  |
|--------------|------------------|--|--|--|--|
| D            | 90,000           |  |  |  |  |
| В            | 32,000           |  |  |  |  |
| B1           | 30,000           |  |  |  |  |
| WEIGHT, KG   | 0,989            |  |  |  |  |
| MANUFACTURER | FAG              |  |  |  |  |
| INTERCHANGE  |                  |  |  |  |  |
| ABC          | <u>NUTR 50 X</u> |  |  |  |  |
| INA          | <u>NUTR 50 X</u> |  |  |  |  |
| SKF          | <u>NUTR 50 X</u> |  |  |  |  |
| IKO          | NURT 50          |  |  |  |  |