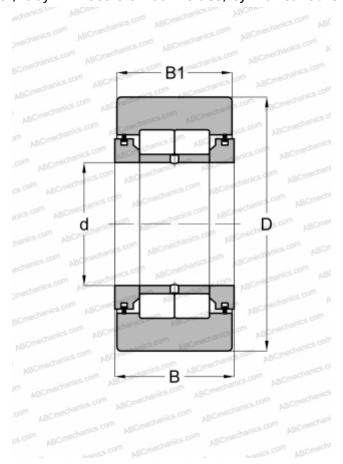

## **NUTR 50 X SKF**

Yoke type track roller

TYPE: Roller bearings, Yoke type track rollers, With axial guidance, Full complement cylindrical roller set, labyrinth seals on both sides, cylindrical outer ring

## **Technical specification**

| DIMENSIONS, MM |        |
|----------------|--------|
| d              | 50,000 |
| D              | 90,000 |

| В            | 32,000 |
|--------------|--------|
| B1           | 30,000 |
| WEIGHT, KG   | 0,950  |
| MANUFACTURER | SKF    |