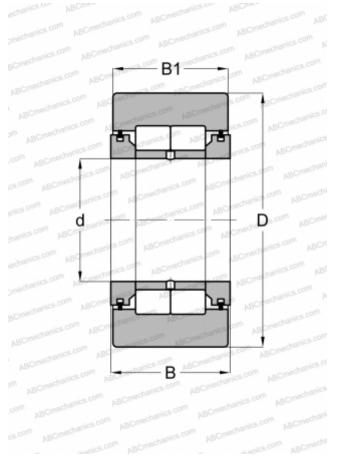

#### **DIMENSIONS, MM**

| MANUFACTURER | <u>IKO</u> |
|--------------|------------|
| WEIGHT, KG   | 0,950      |
| B1           | 30,000     |
| В            | 32,000     |
| D            | 90,000     |
| d            | 50,000     |
|              |            |