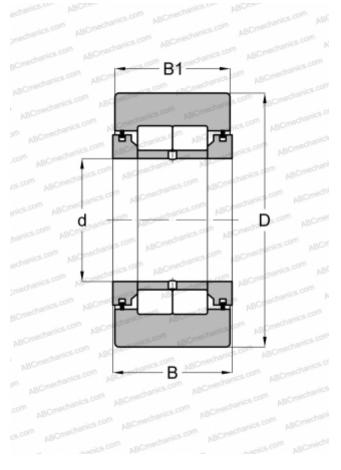

## NUTR 50110 DZ(NUTD 50110 DZ) FAG

Yoke type track roller

TYPE: Roller bearings, Yoke type track rollers, With axial guidance, Full complement cylindrical roller set, labyrinth seals on both sides, cylindrical outer ring

## **Technical specification**

| n | IM | FN | ISI | ON       | JC   | ΜМ     |
|---|----|----|-----|----------|------|--------|
| - |    |    | 5   | <b>U</b> | - 3, | 1.11.1 |

| d            | 50,000       |  |  |  |  |
|--------------|--------------|--|--|--|--|
| D            | 110,000      |  |  |  |  |
| В            | 32,000       |  |  |  |  |
| B1           | 30,000       |  |  |  |  |
| WEIGHT, KG   | 1,728        |  |  |  |  |
| MANUFACTURER | FAG          |  |  |  |  |
| INTERCHANGE  |              |  |  |  |  |
| ABC          | NUTR 50110 X |  |  |  |  |
| INA          | NUTR 50110 X |  |  |  |  |
| SKF          | NUTR 50110 X |  |  |  |  |