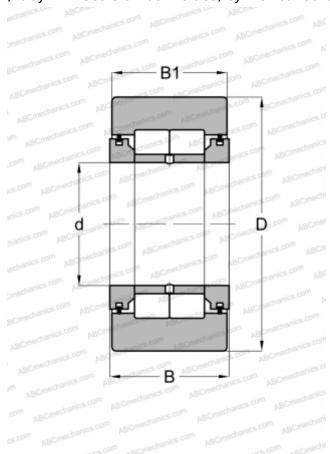

## **Technical specification**

|             | DIMENSIONS, MM |              |
|-------------|----------------|--------------|
|             | d              | 50,000       |
|             | D              | 110,000      |
|             | В              | 32,000       |
|             | B1             | 30,000       |
|             | WEIGHT, KG     | 1,728        |
|             | MANUFACTURER   | INA          |
| INTERCHANGE |                |              |
|             | ABC            | NUTR 50110 X |
|             |                |              |