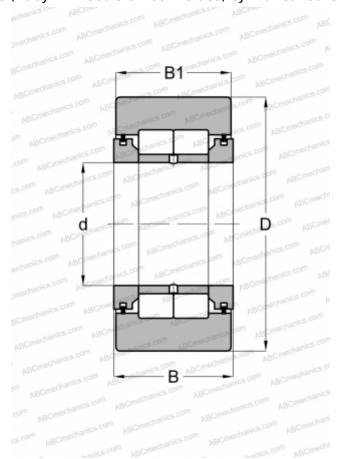

## **Technical specification**

| DIMENSIONS, MM |         |  |
|----------------|---------|--|
| d              | 50,000  |  |
| D              | 110,000 |  |
| В              | 32,000  |  |
| B1             | 30,000  |  |