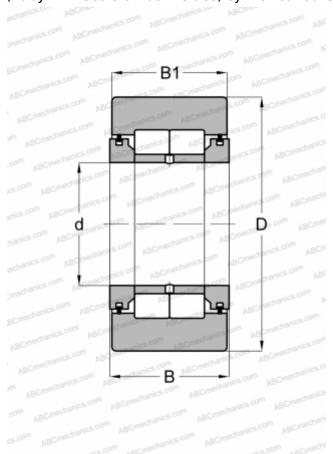

## **NURT 50-1 IKO**

Yoke type track roller

TYPE: Roller bearings, Yoke type track rollers, With axial guidance, Full complement cylindrical roller set, labyrinth seals on both sides, cylindrical outer ring

## **Technical specification**

| DIMENSIONS, MM |         |  |
|----------------|---------|--|
| d              | 50,000  |  |
| D              | 110,000 |  |

D 110,000 B 32,000 B1 30,000

**WEIGHT, KG** 1,690