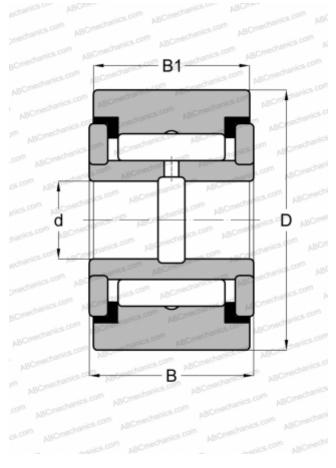

## Yoke type track roller

TYPE: Roller bearings, Yoke type track rollers, With axial guidance, Full complement needle roller set, gap seals on both sides, cylindrical outer ring, inch size

## **Technical specification**

| n | IM | ΕN | SI | 0 | IS | ММ     |
|---|----|----|----|---|----|--------|
| - |    |    | 5  |   | з, | 1-11-1 |

| d                            | 6,350           |  |  |  |  |
|------------------------------|-----------------|--|--|--|--|
| D                            | 22,225          |  |  |  |  |
| В                            | 14,288          |  |  |  |  |
| B1                           | 12,700          |  |  |  |  |
| WEIGHT, KG                   | 0,036           |  |  |  |  |
| MANUFACTURER                 | <u>IKO</u>      |  |  |  |  |
| INTERCHANGE                  |                 |  |  |  |  |
| ABC                          | <u>CRY 14 V</u> |  |  |  |  |
| McGill                       | <u>CYR 7/8</u>  |  |  |  |  |
| CALCULATION DATA             |                 |  |  |  |  |
| Basic dynamic load rating, C | 8,710 kN        |  |  |  |  |
| Basic static load rating, Co | 12,300 kN       |  |  |  |  |