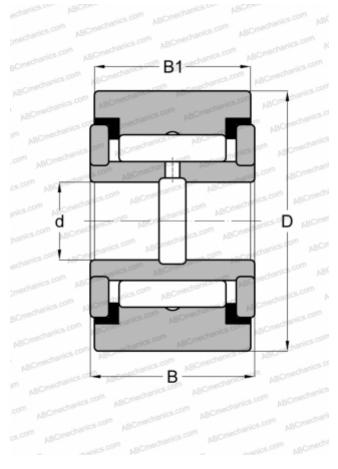

## Yoke type track roller

TYPE: Roller bearings, Yoke type track rollers, With axial guidance, Full complement needle roller set, gap seals on both sides, cylindrical outer ring, inch size

## **Technical specification**

| DIM | ENSI | ONS, | ММ |
|-----|------|------|----|
|     |      |      |    |

| d                            | 7,938           |  |  |  |
|------------------------------|-----------------|--|--|--|
| D                            | 25,400          |  |  |  |
| В                            | 17,463          |  |  |  |
| B1                           | 15,875          |  |  |  |
| WEIGHT, KG                   | 0,068           |  |  |  |
| MANUFACTURER                 | <u>IKO</u>      |  |  |  |
| INTERCHANGE                  |                 |  |  |  |
| ABC                          | <u>CRY 16 V</u> |  |  |  |
| McGill                       | CYR 1           |  |  |  |
| CALCULATION DATA             |                 |  |  |  |
| Basic dynamic load rating, C | 13,100 kN       |  |  |  |
| Basic static load rating, Co | 22,700 kN       |  |  |  |