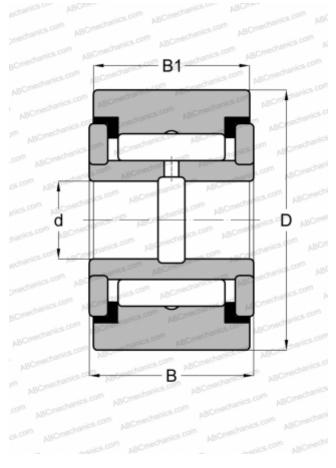

## **Technical specification**

| n | IM | ΕN | SI | 0 | IS | ММ     |
|---|----|----|----|---|----|--------|
| - |    |    | 5  |   | з, | 1-11-1 |

| d                            | 9,938            |  |  |  |  |
|------------------------------|------------------|--|--|--|--|
| D                            | 28,575           |  |  |  |  |
| В                            | 17,463           |  |  |  |  |
| B1                           | 15,875           |  |  |  |  |
| WEIGHT, KG                   | 0,077            |  |  |  |  |
| MANUFACTURER                 | <u>IKO</u>       |  |  |  |  |
| INTERCHANGE                  |                  |  |  |  |  |
| ABC                          | <u>CRY 18 V</u>  |  |  |  |  |
| McGill                       | <u>CYR 1 1/8</u> |  |  |  |  |
| CALCULATION DATA             |                  |  |  |  |  |
| Basic dynamic load rating, C | 13,100 kN        |  |  |  |  |
| Basic static load rating, Co | 22,700 kN        |  |  |  |  |