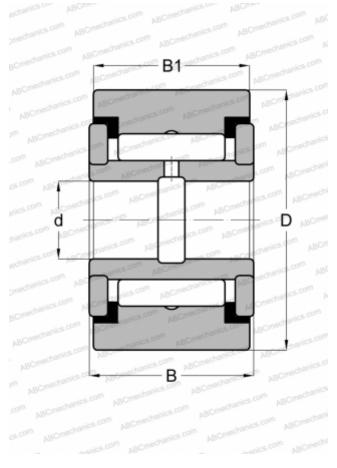

## **Technical specification**

| DIM | ENSI | ONS, | ММ |
|-----|------|------|----|
|     |      |      |    |

| d                            | 9,525           |  |  |  |
|------------------------------|-----------------|--|--|--|
| D                            | 34,925          |  |  |  |
| В                            | 20,638          |  |  |  |
| В1                           | 19,050          |  |  |  |
| WEIGHT, KG                   | 0,136           |  |  |  |
| MANUFACTURER                 | <u>IKO</u>      |  |  |  |
| INTERCHANGE                  |                 |  |  |  |
| ABC                          | <u>CRY 22 V</u> |  |  |  |
| McGill                       | CYR 1 3/8       |  |  |  |
| CALCULATION DATA             |                 |  |  |  |
| Basic dynamic load rating, C | 23,600 kN       |  |  |  |
| Basic static load rating, Co | 31,700 kN       |  |  |  |