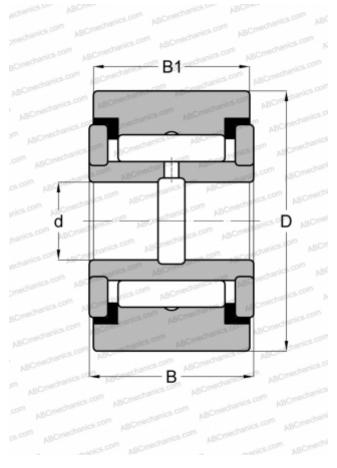

## Yoke type track roller

TYPE: Roller bearings, Yoke type track rollers, With axial guidance, Full complement needle roller set, gap seals on both sides, cylindrical outer ring, inch size

## **Technical specification**

| DIMENSIONS, MM |  |
|----------------|--|
|----------------|--|

| -                            |                  |
|------------------------------|------------------|
| d                            | 19,050           |
| D                            | 69,850           |
| В                            | 39,688           |
| B1                           | 38,100           |
| WEIGHT, KG                   | 1,020            |
| MANUFACTURER                 | <u>IKO</u>       |
| INTERCHANGE                  |                  |
| ABC                          | <u>CRY 44 V</u>  |
| McGill                       | <u>CYR 2 3/4</u> |
| CALCULATION DATA             |                  |
| Basic dynamic load rating, C | 61,400 kN        |
| Basic static load rating, Co | 116,000 kN       |