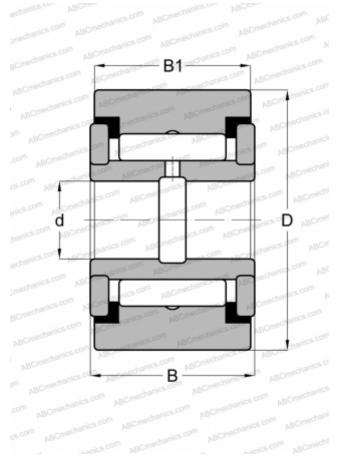

## **Technical specification**

| DIM | ENSI | ONS, | ММ |
|-----|------|------|----|
|     |      |      |    |

| d                            | 31,750          |  |  |  |
|------------------------------|-----------------|--|--|--|
| D                            | 101,600         |  |  |  |
| В                            | 58,738          |  |  |  |
| B1                           | 57,150          |  |  |  |
| WEIGHT, KG                   | 3,200           |  |  |  |
| MANUFACTURER                 | ΙΚΟ             |  |  |  |
| INTERCHANGE                  |                 |  |  |  |
| ABC                          | <u>CRY 64 V</u> |  |  |  |
| McGill                       | CYR 4           |  |  |  |
| CALCULATION DATA             |                 |  |  |  |
| Basic dynamic load rating, C | 142,000 kN      |  |  |  |
| Basic static load rating, Co | 317,000 kN      |  |  |  |