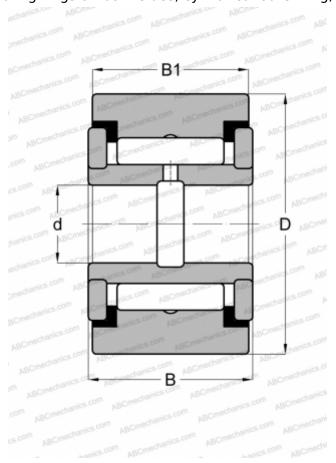

## **Technical specification**

| DIMENSIONS, MM               |                 |
|------------------------------|-----------------|
| d                            | 6,350           |
| D                            | 19,050          |
| В                            | 14,288          |
| B1                           | 12,700          |
| WEIGHT, KG                   | 0,027           |
| MANUFACTURER                 | <u>IKO</u>      |
| INTERCHANGE                  |                 |
| ABC                          | YCRS 12         |
| INA                          | <u>RF 12 PP</u> |
| McGill                       | CYR 3/4 S       |
| RBC                          | <u>Y 24 L</u>   |
| SKF                          | YR 3/4 X        |
| TORRINGTON                   | YCRS 12         |
| CALCULATION DATA             |                 |
| Basic dynamic load rating, C | 8,710 kN        |
| Basic static load rating, Co | 12,300 kN       |