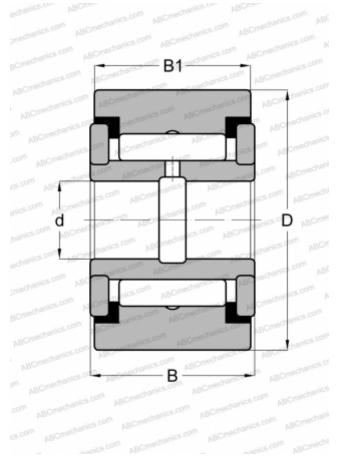

## CRY 14 VUU IKO

Yoke type track roller

TYPE: Roller bearings, Yoke type track rollers, With axial guidance, Full complement needle roller set, sealing rings on both sides, cylindrical outer ring, inch size

## **Technical specification**

| DIMENSIONS, MM |                  |
|----------------|------------------|
| d              | 6,350            |
| D              | 22,225           |
| В              | 14,288           |
| B1             | 12,700           |
| WEIGHT, KG     | 0,036            |
| MANUFACTURER   | <u>IKO</u>       |
| INTERCHANGE    |                  |
| ABC            | <u>YCRS 14</u>   |
| INA            | <u>RF 14 PP</u>  |
| McGill         | <u>CYR 7/8 S</u> |
| RBC            | <u>Y 28 L</u>    |
| SKF            | <u>YR 7/8 X</u>  |
| TORRINGTON     | YCRS 14          |