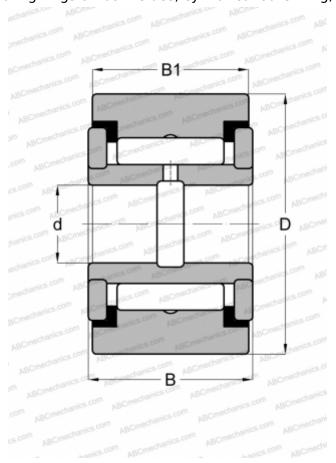

## **Technical specification**

| DIMENSIONS, MM               |                 |
|------------------------------|-----------------|
| d                            | 7,938           |
| D                            | 25,400          |
| В                            | 17,463          |
| B1                           | 15,875          |
| WEIGHT, KG                   | 0,068           |
| MANUFACTURER                 | <u>IKO</u>      |
| INTERCHANGE                  |                 |
| ABC                          | <u>YCRS 16</u>  |
| INA                          | <u>RF 16 PP</u> |
| McGill                       | <u>CYR 1 S</u>  |
| RBC                          | <u>Y 32 L</u>   |
| SKF                          | <u>YR 1 X</u>   |
| TORRINGTON                   | YCRS 16         |
| CALCULATION DATA             |                 |
| Basic dynamic load rating, C | 13,100 kN       |
| Basic static load rating, Co | 22,700 kN       |