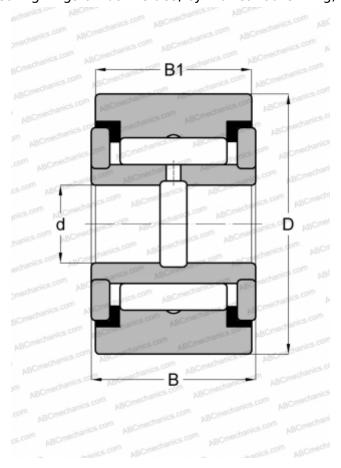

## **CRY 18 VUU IKO**

Yoke type track roller

TYPE: Roller bearings, Yoke type track rollers, With axial guidance, Full complement needle roller set, sealing rings on both sides, cylindrical outer ring, inch size

## **Technical specification**

| DIMENSIONS, MM               |                 |
|------------------------------|-----------------|
| d                            | 7,938           |
| D                            | 28,575          |
| В                            | 17,463          |
| B1                           | 15,875          |
| WEIGHT, KG                   | 0,077           |
| MANUFACTURER                 | <u>IKO</u>      |
| INTERCHANGE                  |                 |
| ABC                          | <u>YCRS 18</u>  |
| INA                          | <u>RF 18 PP</u> |
| McGill                       | CYR 1 1/8 S     |
| RBC                          | <u>Y 36 L</u>   |
| SKF                          | YR 1 1/8 X      |
| TORRINGTON                   | YCRS 18         |
| CALCULATION DATA             |                 |
| Basic dynamic load rating, C | 13,100 kN       |
| Basic static load rating, Co | 22,700 kN       |