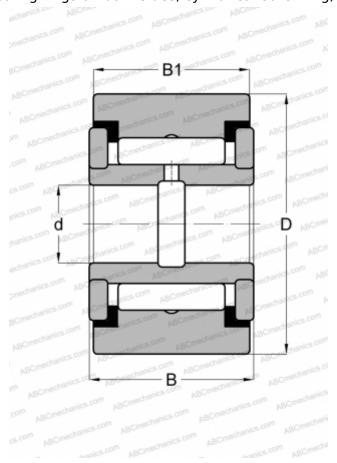

## **Technical specification**

| DIMENSIONS, MM               |                 |
|------------------------------|-----------------|
| d                            | 9,525           |
| D                            | 31,750          |
| В                            | 20,638          |
| B1                           | 19,050          |
| WEIGHT, KG                   | 0,109           |
| MANUFACTURER                 | <u>IKO</u>      |
| INTERCHANGE                  |                 |
| ABC                          | YCRS 20         |
| INA                          | <u>RF 20 PP</u> |
| McGill                       | CYR 1 1/4 S     |
| RBC                          | <u>Y 40 L</u>   |
| SKF                          | YR 1 1/4 X      |
| TORRINGTON                   | YCRS 20         |
| CALCULATION DATA             |                 |
| Basic dynamic load rating, C | 23,600 kN       |
| Basic static load rating, Co | 31,700 kN       |