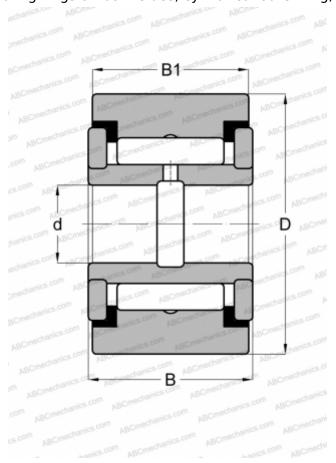

## **Technical specification**

| DIMENSIONS, MM               |                 |
|------------------------------|-----------------|
| d                            | 9,525           |
| D                            | 34,925          |
| В                            | 20,638          |
| B1                           | 19,050          |
| WEIGHT, KG                   | 0,136           |
| MANUFACTURER                 | <u>IKO</u>      |
| INTERCHANGE                  |                 |
| ABC                          | YCRS 22         |
| INA                          | <u>RF 22 PP</u> |
| McGill                       | CYR 1 3/8 S     |
| RBC                          | <u>Y 44 L</u>   |
| SKF                          | YR 1 3/8 X      |
| TORRINGTON                   | YCRS 22         |
| CALCULATION DATA             |                 |
| Basic dynamic load rating, C | 23,600 kN       |
| Basic static load rating, Co | 31,700 kN       |