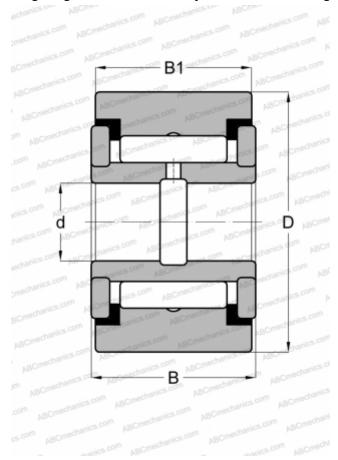

## **CRY 24 VUU IKO**

Yoke type track roller

TYPE: Roller bearings, Yoke type track rollers, With axial guidance, Full complement needle roller set, sealing rings on both sides, cylindrical outer ring, inch size

## **Technical specification**

| DIMENSIONS, MM               |                 |
|------------------------------|-----------------|
| d                            | 11,112          |
| D                            | 38,100          |
| В                            | 23,813          |
| B1                           | 22,225          |
| WEIGHT, KG                   | 0,186           |
| MANUFACTURER                 | <u>IKO</u>      |
| INTERCHANGE                  |                 |
| ABC                          | YCRS 24         |
| INA                          | <u>RF 24 PP</u> |
| McGill                       | CYR 1 1/2 S     |
| RBC                          | <u>Y 48 L</u>   |
| SKF                          | YR 1 1/2 X      |
| TORRINGTON                   | YCRS 24         |
| CALCULATION DATA             |                 |
| Basic dynamic load rating, C | 28,200 kN       |
| Basic static load rating, Co | 40,100 kN       |