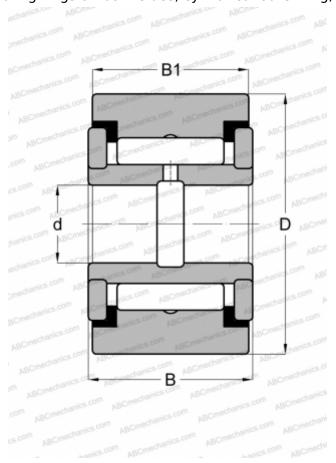

## **Technical specification**

| DIMENSIONS, MM               |                 |
|------------------------------|-----------------|
| d                            | 11,112          |
| D                            | 41,275          |
| В                            | 23,813          |
| B1                           | 22,225          |
| WEIGHT, KG                   | 0,227           |
| MANUFACTURER                 | <u>IKO</u>      |
| INTERCHANGE                  |                 |
| ABC                          | <u>YCRS 26</u>  |
| INA                          | <u>RF 26 PP</u> |
| McGill                       | CYR 1 5/8 S     |
| RBC                          | <u>Y 52 L</u>   |
| SKF                          | YR 1 5/8 X      |
| TORRINGTON                   | YCRS 26         |
| CALCULATION DATA             |                 |
| Basic dynamic load rating, C | 28,200 kN       |
| Basic static load rating, Co | 40,100 kN       |