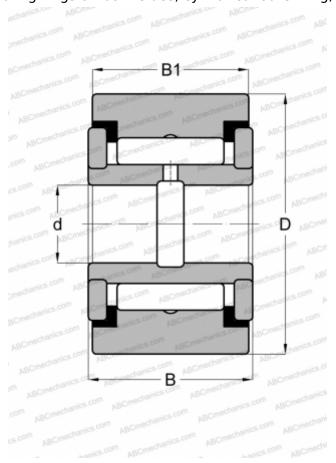

## **CRY 28 VUU IKO**

Yoke type track roller

TYPE: Roller bearings, Yoke type track rollers, With axial guidance, Full complement needle roller set, sealing rings on both sides, cylindrical outer ring, inch size

## **Technical specification**

| DIMENSIONS, MM               |                 |
|------------------------------|-----------------|
| d                            | 12,700          |
| D                            | 44,450          |
| В                            | 26,988          |
| B1                           | 25,400          |
| WEIGHT, KG                   | 0,290           |
| MANUFACTURER                 | <u>IKO</u>      |
| INTERCHANGE                  |                 |
| ABC                          | YCRS 28         |
| INA                          | <u>RF 28 PP</u> |
| McGill                       | CYR 1 3/4 S     |
| RBC                          | <u>Y 56 L</u>   |
| SKF                          | YR 1 3/4 X      |
| TORRINGTON                   | YCRS 28         |
| CALCULATION DATA             |                 |
| Basic dynamic load rating, C | 35,300 kN       |
| Basic static load rating, Co | 55,600 kN       |