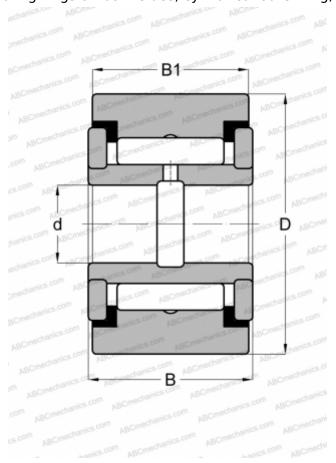

## **Technical specification**

| DIMENSIONS, MM               |                 |
|------------------------------|-----------------|
| d                            | 12,700          |
| D                            | 47,625          |
| В                            | 26,988          |
| B1                           | 25,400          |
| WEIGHT, KG                   | 0,363           |
| MANUFACTURER                 | <u>IKO</u>      |
| INTERCHANGE                  |                 |
| ABC                          | YCRS 30         |
| INA                          | <u>RF 30 PP</u> |
| McGill                       | CYR 1 7/8 S     |
| RBC                          | <u>Y 60 L</u>   |
| SKF                          | YR 1 7/8 X      |
| TORRINGTON                   | YCRS 30         |
| CALCULATION DATA             |                 |
| Basic dynamic load rating, C | 35,300 kN       |
| Basic static load rating, Co | 55,600 kN       |