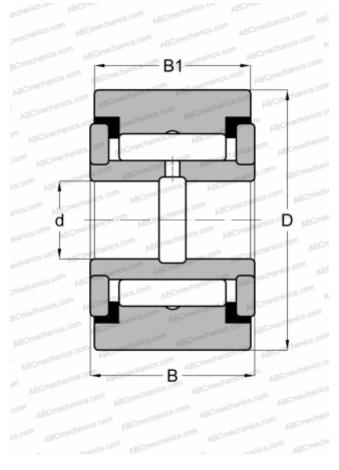

## CRY 32 VUU IKO

Yoke type track roller

TYPE: Roller bearings, Yoke type track rollers, With axial guidance, Full complement needle roller set, sealing rings on both sides, cylindrical outer ring, inch size

## **Technical specification**

| DIMENSIONS, MM |                 |
|----------------|-----------------|
| d              | 15,875          |
| D              | 50,800          |
| В              | 33,338          |
| B1             | 31,750          |
| WEIGHT, KG     | 0,476           |
| MANUFACTURER   | <u>IKO</u>      |
| INTERCHANGE    |                 |
| ABC            | <u>YCRS 32</u>  |
| INA            | <u>RF 32 PP</u> |
| McGill         | <u>CYR 2 S</u>  |
| RBC            | <u>Y 64 L</u>   |
| SKF            | <u>YR 2 X</u>   |
| TORRINGTON     | YCRS 32         |