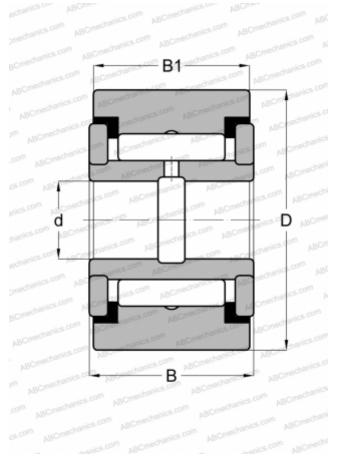

## **Technical specification**

| -              |                   |
|----------------|-------------------|
| DIMENSIONS, MM |                   |
| d              | 15,875            |
| D              | 57,150            |
| В              | 33,338            |
| B1             | 31,750            |
| WEIGHT, KG     | 0,599             |
| MANUFACTURER   | <u>IKO</u>        |
| INTERCHANGE    |                   |
| ABC            | <u>YCRS 36</u>    |
| INA            | <u>RF 36 PP</u>   |
| McGill         | CYR 2 1/4 S       |
| RBC            | <u>Y 72 L</u>     |
| SKF            | <u>YR 2 1/4 X</u> |
| TORRINGTON     | YCRS 36           |