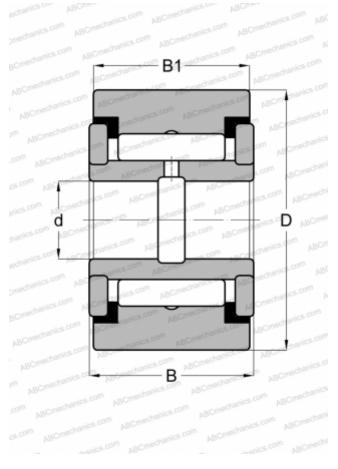

## YCRS 40 ABC

Yoke type track roller

TYPE: Roller bearings, Yoke type track rollers, With axial guidance, Full complement needle roller set, sealing rings on both sides, cylindrical outer ring, inch size

## **Technical specification**

| D | IM | EN | SI | ON | IS, | MM |  |
|---|----|----|----|----|-----|----|--|
|   |    |    |    |    |     |    |  |

| d                    | 19,050                                |
|----------------------|---------------------------------------|
| D                    | 63,500                                |
| В                    | 39,688                                |
| B1                   | 38,100                                |
| WEIGHT, KG           | 0,816                                 |
| MANUFACTURER         | ABC                                   |
|                      |                                       |
| INTERCHANGE          |                                       |
| INTERCHANGE<br>INA   | <u>RF 40 PP</u>                       |
|                      | <u>RF 40 PP</u><br><u>CYR 2 1/2 S</u> |
| INA                  |                                       |
| INA<br>McGill        | <u>CYR 2 1/2 S</u>                    |
| INA<br>McGill<br>RBC | <u>CYR 2 1/2 S</u><br><u>Y 80 L</u>   |