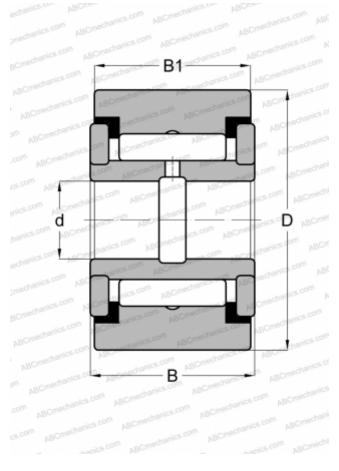

## **Technical specification**

| DIMEN | ISIONS, | MM |
|-------|---------|----|
|       |         |    |

| d                    | 19,050                         |
|----------------------|--------------------------------|
| D                    | 63,500                         |
| В                    | 39,688                         |
| B1                   | 38,100                         |
| WEIGHT, KG           | 0,816                          |
| MANUFACTURER         | SKF                            |
|                      |                                |
| INTERCHANGE          |                                |
| INTERCHANGE<br>ABC   | <u>YCRS 40</u>                 |
|                      | <u>YCRS 40</u><br>RF 40 PP     |
| ABC                  |                                |
| ABC                  | RF 40 PP                       |
| ABC<br>INA<br>McGill | <u>RF 40 PP</u><br>CYR 2 1/2 S |