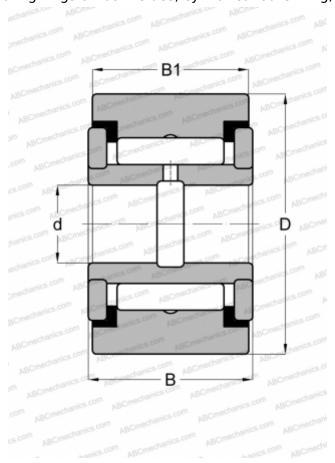

## **Technical specification**

| DIMENSIONS, MM               |                 |
|------------------------------|-----------------|
| d                            | 19,050          |
| D                            | 63,500          |
| В                            | 39,688          |
| B1                           | 38,100          |
| WEIGHT, KG                   | 0,816           |
| MANUFACTURER                 | <u>IKO</u>      |
| INTERCHANGE                  |                 |
| ABC                          | <u>YCRS 40</u>  |
| INA                          | <u>RF 40 PP</u> |
| McGill                       | CYR 2 1/2 S     |
| RBC                          | <u>Y 80 L</u>   |
| SKF                          | YR 2 1/2 X      |
| TORRINGTON                   | YCRS 40         |
| CALCULATION DATA             |                 |
| Basic dynamic load rating, C | 61,400 kN       |
| Basic static load rating, Co | 116,000 kN      |