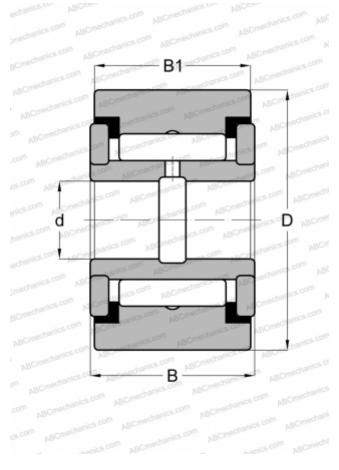

## **RF 44 PP INA**

Yoke type track roller

ABC

mechanics.com

TYPE: Roller bearings, Yoke type track rollers, With axial guidance, Full complement needle roller set, sealing rings on both sides, cylindrical outer ring, inch size

## **Technical specification**

| D | IM | EN | SI | ON | S, | мм |  |
|---|----|----|----|----|----|----|--|
|   |    |    |    |    |    |    |  |

TORRINGTON

IKO

| d            | 19,050             |  |  |  |  |  |
|--------------|--------------------|--|--|--|--|--|
| D            | 69,850             |  |  |  |  |  |
| В            | 39,688             |  |  |  |  |  |
| B1           | 38,100             |  |  |  |  |  |
| WEIGHT, KG   | 1,021              |  |  |  |  |  |
| MANUFACTURER | INA                |  |  |  |  |  |
| INTERCHANGE  |                    |  |  |  |  |  |
| ABC          | <u>YCRS 44</u>     |  |  |  |  |  |
| McGill       | <u>CYR 2 3/4 S</u> |  |  |  |  |  |
| RBC          | <u>Y 88 L</u>      |  |  |  |  |  |
| SKF          | <u>YR 2 3/4 X</u>  |  |  |  |  |  |