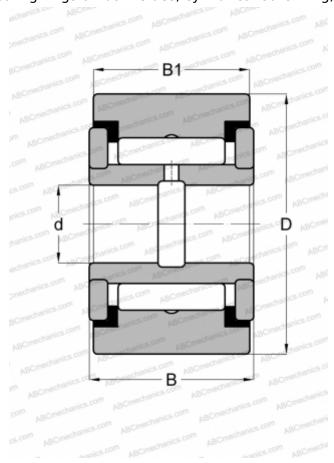

## **CRY 44 VUU IKO**

Yoke type track roller

TYPE: Roller bearings, Yoke type track rollers, With axial guidance, Full complement needle roller set, sealing rings on both sides, cylindrical outer ring, inch size

## **Technical specification**

| DIMENSIONS, MM               |                 |
|------------------------------|-----------------|
| d                            | 19,050          |
| D                            | 69,850          |
| В                            | 39,688          |
| B1                           | 38,100          |
| WEIGHT, KG                   | 1,020           |
| MANUFACTURER                 | <u>IKO</u>      |
| INTERCHANGE                  |                 |
| ABC                          | <u>YCRS 44</u>  |
| INA                          | <u>RF 44 PP</u> |
| McGill                       | CYR 2 3/4 S     |
| RBC                          | <u>Y 88 L</u>   |
| SKF                          | YR 2 3/4 X      |
| TORRINGTON                   | YCRS 44         |
| CALCULATION DATA             |                 |
| Basic dynamic load rating, C | 61,400 kN       |
| Basic static load rating, Co | 116,000 kN      |