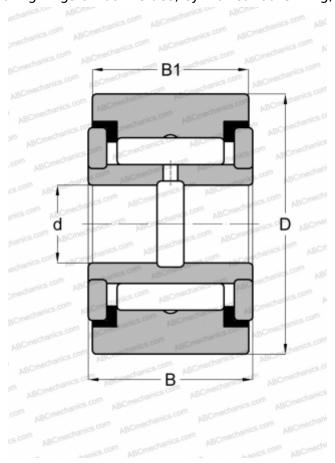

## **Technical specification**

| DIMENSIONS, MM               |                 |
|------------------------------|-----------------|
| d                            | 25,400          |
| D                            | 76,200          |
| В                            | 46,038          |
| B1                           | 44,450          |
| WEIGHT, KG                   | 1,410           |
| MANUFACTURER                 | <u>IKO</u>      |
| INTERCHANGE                  |                 |
| ABC                          | <u>YCRS 48</u>  |
| INA                          | <u>RF 48 PP</u> |
| McGill                       | CYR 3 S         |
| RBC                          | <u>Y 96 L</u>   |
| SKF                          | <u>YR 3 X</u>   |
| TORRINGTON                   | YCRS 48         |
| CALCULATION DATA             |                 |
| Basic dynamic load rating, C | 77,600 kN       |
| Basic static load rating, Co | 172,000 kN      |