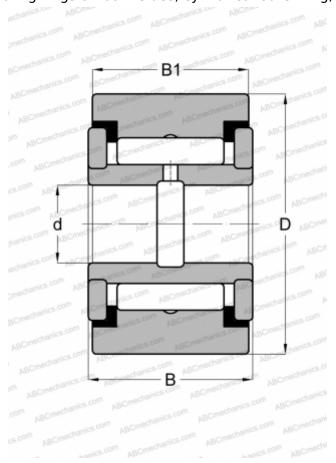

## **CRY 52 VUU IKO**

Yoke type track roller

TYPE: Roller bearings, Yoke type track rollers, With axial guidance, Full complement needle roller set, sealing rings on both sides, cylindrical outer ring, inch size

## **Technical specification**

| DIMENSIONS, MM               |                 |
|------------------------------|-----------------|
| d                            | 25,400          |
| D                            | 82,550          |
| В                            | 46,038          |
| B1                           | 44,450          |
| WEIGHT, KG                   | 1,640           |
| MANUFACTURER                 | <u>IKO</u>      |
| INTERCHANGE                  |                 |
| ABC                          | <u>YCRS 52</u>  |
| INA                          | <u>RF 52 PP</u> |
| McGill                       | CYR 3 1/4 S     |
| RBC                          | <u>Y 104 L</u>  |
| SKF                          | YR 3 1/4 X      |
| TORRINGTON                   | YCRS 52         |
| CALCULATION DATA             |                 |
| Basic dynamic load rating, C | 77,600 kN       |
| Basic static load rating, Co | 172,000 kN      |