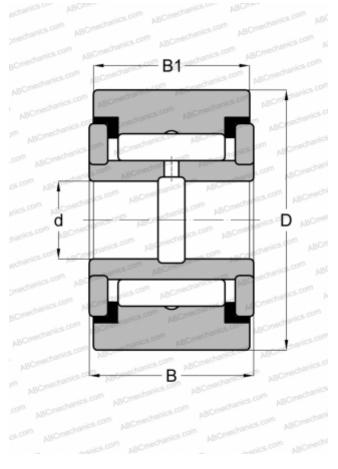

## **Technical specification**

| D | MI | EN | SIO | NS, | ММ |  |
|---|----|----|-----|-----|----|--|
|   |    |    |     |     |    |  |

| d                    | 28,575                                |
|----------------------|---------------------------------------|
| D                    | 88,900                                |
| В                    | 52,388                                |
| B1                   | 50,800                                |
| WEIGHT, KG           | 2,245                                 |
| MANUFACTURER         | ABC                                   |
|                      |                                       |
| INTERCHANGE          |                                       |
| INTERCHANGE<br>INA   | <u>RF 56 PP</u>                       |
|                      | <u>RF 56 PP</u><br><u>CYR 3 1/2 S</u> |
| INA                  |                                       |
| INA<br>McGill        | <u>CYR 3 1/2 S</u>                    |
| INA<br>McGill<br>RBC | <u>CYR 3 1/2 S</u><br><u>Y 112 L</u>  |