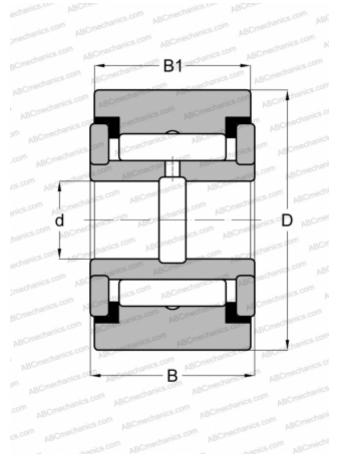

## **RF 56 PP INA**

Yoke type track roller

TYPE: Roller bearings, Yoke type track rollers, With axial guidance, Full complement needle roller set, sealing rings on both sides, cylindrical outer ring, inch size

## **Technical specification**

| DIMENSIONS,  | мм |  |  |
|--------------|----|--|--|
| d            |    |  |  |
| D            |    |  |  |
| В            |    |  |  |
| B1           |    |  |  |
| WEIGHT, KG   |    |  |  |
| MANUFACTURER |    |  |  |
| INTERCHANGE  | E  |  |  |